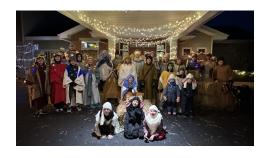

### Thank you for a great Live Nativity!

Thank you to everyone who participated in, helped with, and/or drove-thru our Live Nativity this year. It was a great success; about 50 cars came through. The students did an amazing job!